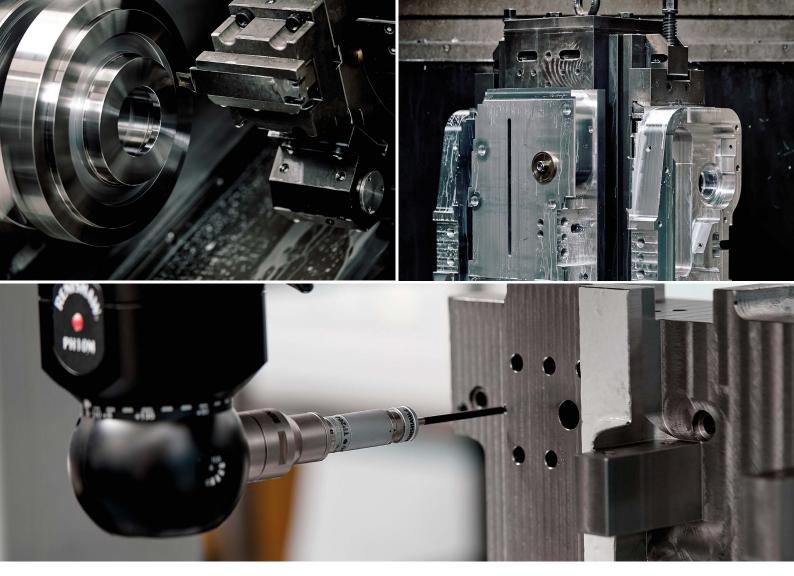

# Machines - LAM S.R.L.

Our advanced Turning CNC Machineries permit working processes on various diameters dimensions and complex components.

All our instrumentation, from the CNC machinery of the turning and milling departments to the Metrology and Control Room, allows a flexible and organized production of integrated precision components, with detailed and constant processing control.

# **TURNING CNC MACHINES**

Max turnable diameter: 400 mm. Max length: 1000 mm.

**CNC Turning and Milling for Integrated Machining** 

- **1 MAZAK** INTEGREX 200 III 5 axis equipped with tailstock with passage bar 52 mm
- **1 MAZAK** INTEGREX 200 IV 5 axis equipped with tailstock with passage bar 65 mm

# **CNC Turning Machines**

- 1 TAKISAWA TCN-2100 L6 with passage bar diameter 52 mm
- 1 TAKISAWA TT-2100G 2 axis with automatic loader and double spindle
- 1 TAKISAWA LA-200 L6 with passage bar diameter 52 mm
- 1 TAKISAWA LA-250 L12 with passage bar diameter 75 mm
- **1 TAKISAWA** NEX-110 H7 with passage bar diameter 75 mm
- 1 MORI SEIKI CL150 with automatic loader LNS diameter 32 mm, with passage bar 32 mm
- 1 MORI SEIKI CL200 with automatic portal loader max diameter 52 mm
- 1 MORI SEIKI NLX2500 with passage bar 80 mm
- 1 TORNOS type GT26/6 II, 6 axis, capacity 25,4 mm

# METROLOGY AND QUALITY CONTROL ROOM

- 1 "VM500" Zoom Video Microscope
- 1 measuring machine **ZEISS Duramax** 500x500x500
- 2 3D Dea Image CNC MEASURING MACHINE

Digital Altimeters MAHR and TESA

Measuring instruments MAHR and TESA