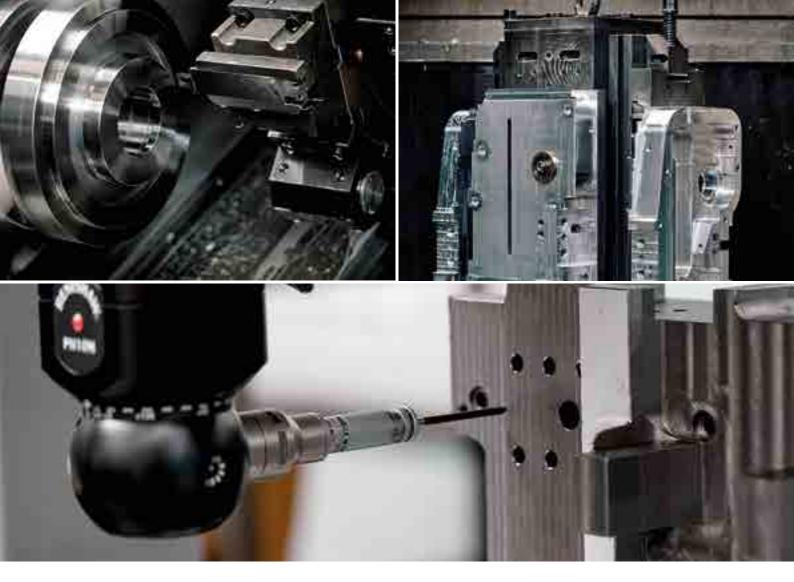

# Machines - LAM S.R.L.

Our advanced Turning CNC Machineries permit working processes on various diameters dimensions and complex components.

All our instrumentation, from the CNC machinery of the turning and milling departments to the Metrology and Control Room, allows a flexible and organized production of integrated precision components, with detailed and constant processing control.

#### **TURNING CNC MACHINES**

**CNC Turning and Milling for Integrated Machining** 

- **1 MAZAK** INTEGREX 200 III 5 axis equipped with tailstock max diameter 250 mm
- 1 MAZAK INTEGREX 200 IV 5 axis equipped with tailstock max diameter 250 mm

#### **CNC Turning Machines**

- 1 TAKISAWA LA-200 L6 with passage bar diameter 53
- 1 TAKISAWA LA-250 L12 with passage bar diameter 85
- **1 TAKISAWA** NEX-110 H7 with passage bar diameter 86
- **1 TORNOS** fantina mobile tipo GT26/6 II, 6 axis, capacity 25,4 mm
- 1 MORI SEIKI CL150 with automatic loader LNS diameter 32 mm, max diameter 150 mm
- 1 MORI SEIKI CL200 with automatic portal loader max diameter 400 mm
- 1 MORI SEIKI NLX2500
- 1 OKUMA LCS15 with automatic loader LNS diameter 52 mm, max diameter 200 mm

## **METROLOGY AND QUALITY CONTROL ROOM**

- 1 Zeiss Duramax 3D Machine
- 2 3D Dea Image CNC MEASURING MACHINE

Digital Altimeters MAHR and TESA

Measuring instruments MAHR and TESA

Other Mechanics Tools

Nota: Our Operators are AUKOM certified